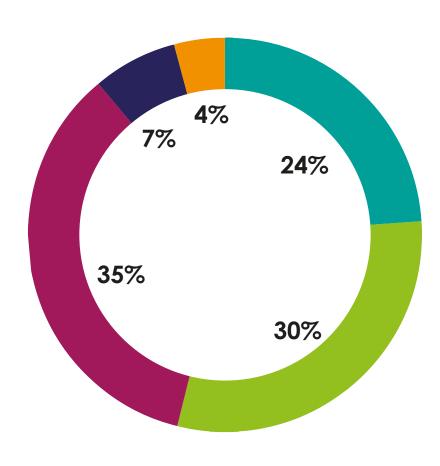

#### Origin of Delegates

#### **Nature of Business**

17.6%

Logistic

3.32%

Multi-Discipline

5.1%

Agricultural

0.51%

7.91%

Resources

3.83%

Property

4.599

Aviation

Factories

6.63%

6.38%

15.31%

2.3%

1.79%

20.66%

0.77%

Multimedia & IT Related Services

Healthcare

Retail & Trading

Governmental & High Commissions

Educational

Services

Non Profit Organization